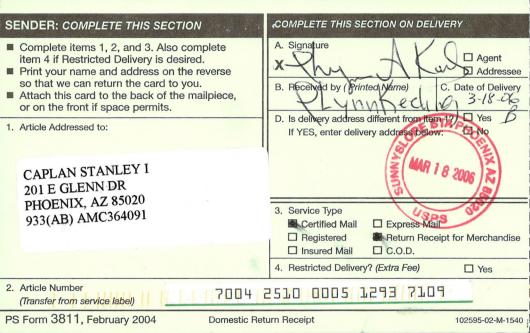

#### SENDER: COMPLETE THIS SECTION

- Complete items 1, 2, and 3. Also complete item 4 if Restricted Delivery is desired. Print your name and address on the reverse
- so that we can return the card to you. M Attach this card to the back of the mailpiece, or on the front if space permits.
- 1. Article Addressed to:

JUNE PEARSON DAVID GRODSKY 18839 MANOR CHURCH RD. BOONSBORO, MD 21713-2511 9310/RE/AMC364091/364281

#### COMPLETE THIS SECTION ON DELIVERY

A. Signature

☐ Agent Addressee

B. Received by (Printed Name) TAPEANSOWE C. Date of Delivery 30

☐ Yes D. Is delivery address different from item 1? 2014 JUL - 3 P 2: 00 □ No

#### PHOENIX, ARIZONA

3. Service Type

Certified Mail®

□ Priority Mail Express<sup>™</sup>

Registered ☐ Insured Mail ☐ Return Receipt for Merchandise ☐ Collect on Delivery

4. Restricted Delivery? (Extra Fee)

☐ Yes

2. Article Number (Transfer from service label)

7013 2250 0000 8721 7353

UNITED STATES POSTAL SERVICE

First-Class Mail Postage & Fees Paid USPS Permit No. G-10

• Sender: Please print your name, address, and ZIP+4® in this box•